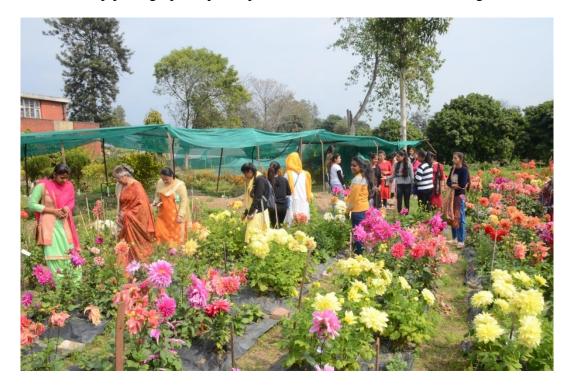

Picture: Invited speaker Dr. A.K. Joshi taking orientation session of the participants.

Visits to DUS testing Dahlia, demonstration block and floral craft lab was also organized. After these visits Dr. A. K. Joshi gave detailed information to the participants about – Nursery management in floricultural crops. In the end, plenary session was organized in which all scientists of RHRTS, Dhaulakuan and teachers of SGGSJ Government College Paonta Sahib, students and farmers participated. The second day of workshop ended with the national anthem.

8. Picture: Group photograph of participants at RHRTS, Dhaulakuan during visit.

Picture: Participants visiting the fields of Dahlia at RHRTS, Dhaulakuan.