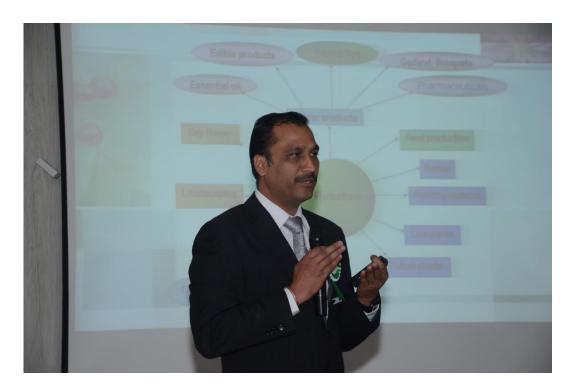

**Dr. Ajit Kumar** Professor, Department of Horticulture G.B. Pant University of Agriculture And Forestry Pantnagar , Uttrakhand had given a lecture on 'Cultivation of Commercial

Flowering plants'. Indian floriculture industry comprises of flowers such as Rose, Tuberose, Glads, Anthurium, Carnations, Marigold etc. Cultivation is undertaken in open farm conditions as well as state-of the-art poly and greenhouses. Dr. Kumar provided the detailed information on the different floral crops. Thereafter, he described the cultivation practices in commercial cultivation of Rose, Lilium, Marigold, Gladiolus, Carnation, Chrysanthemum and Gerbera. His talk also included the detailed account of types and cultivation of ornamental bulbous plants, annual and perennial flowering plants.