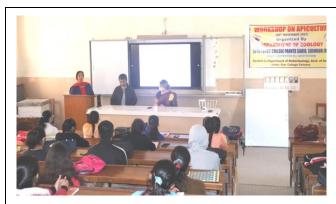

# 3. Workshop on Apiculture on 30.11.2021

Workshop on apiculture was organized by Department of Zoology on 30 November 2021 under DBT sponsored Star College Scheme. Dr. Veena Rathore Principal SGGSJ Govt. College Paonta Sahib was the Chief Guest of the Workshop and the keynote speaker of the workshop was Dr. Amit Bakshi, HDO, Department of Horticulture Paonta Sahib. In This workshop Dr. Bakshi illustrated Bee Keeping in detail. Firstly, he explained through Power Point Presentation and later on explained practical aspects through artificial bee hive and bee keeping tools.

Convenor Dr. Ritu Pant delivering introductory speech.

Chief Guest Dr. Veena Rathore addressing the participants.

Pictures: Invited speaker, Dr. Amit Bakshi demonstrating the various aspects of apiculture