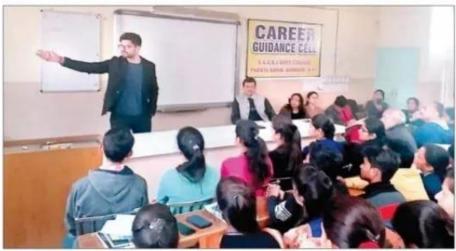

vt College Paonta Sahib in collaboration with Chanakya IAS Academy, Chandigarh on 21 February 2019 at GDC Paonta Sahib.

### सिविल सेवा परीक्षा की दी जानकारी

पांवटा साहिब (सिरमौर)। महाविद्यालय पांवटा में कॅरिअर गाइडेंस शिविर लगाया गया। हरते कॉलेज के विद्यार्थियों को प्रशासनिक विभिन्न परीक्षाओं के जानकारी दी गई। चाणक्य आईएएस अकादमी चंडीगढ के समन्वयक दीपक कमार और नमन शर्मा ने प्रशासनिक सेवाओं के विभिन्न चरण, परीक्षाओं से जुड़े तैयारियों के तरीके की महत्वपूर्ण जानकारी दी। पांवटा कॉलेज के डॉ. जगदीश चौहान ने भी जानकारी दी। इस अवसर पर गाइडेंस सेल सदस्य प्रो. विम्मी रानी, डॉ. दिपाली शर्मा, डॉ. उषा जोशी, प्रो. चंदेल, प्रो. सुनील चौधरी, अनिल चंद्रकांत शर्मा, प्रो. कमलेश कमार व स्वाति चौहान मौजट रहे। हारो

News Clip 8 Amar Ujala 21.02.2019 p. 5

# पांवटा पीजी कालेज में छात्रों को दिए करियर के गुर



कार्यालय संवाददाता-पांवटा साहिब

श्री गुरु गोबिंद सिंह जी राजकीय महाविद्यालय पांवटा साहिब में महाविद्यालय के प्राचार्या देवेंद्रा गप्ता की अगवाई में करियर गाइ डेंस सैल द्वारा छठे सेमेस्टर गाइडेंस सत्र का आयोजन किया गया। इसमें चाणक्य आईएएस अकादमी चंडीगढ की टीम ने सर्वप्रथम अकादमी के को-

जाती है। इसके बाद अकादमी प्रशासनिक सेवा परीक्षा के लिए के अंत में सैल के समन्वयक विभिन्न चरणों के बारे में बताया। प्रो. जगदीश चौहान ने छात्रों को उन्होंने इस परीक्षा से जुड़े महत्त्वपूर्ण जानकारियां देने के मिथकों और भ्रांतियों पर भी लिए अकादमी की टीम का चर्चा की और छात्रों को परीक्षा धन्यवाद किया। इस मौके पर के विद्यार्थियों के लिए एक की तैयारी के लिए व्यवहारिक करियर गाइडेंस सैल के अन्य सुझाव भी दिए। उन्होंने कहा कि यह परीक्षा इतनी मुश्किल नहीं है दीपाली शर्मा भंडारी, डा. उषा जितनी छात्र समझते हैं। इस जो