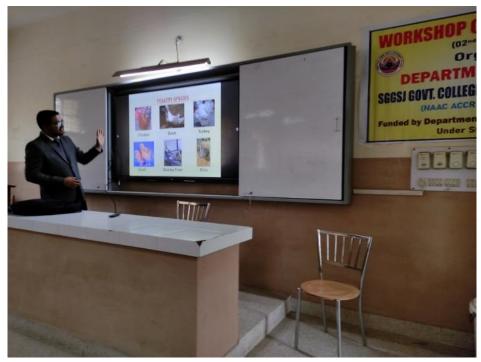

# 2. Workshop on Poultry Farming on 02.12.2021

A workshop on Poultry Farming was organized by Department of Zoology SGGSJ Govt. College Paonta Sahib on 2<sup>nd</sup> December 2021. Dr. Veena Rathore, Principal of the college was the Chief guest of the workshop. Dr. Rohit Veterinary Doctor from Chaudhary Sarwan Kumar Himachal Pradesh Krishi Vishvavidyalya, Palampur Extension Branch Dhaulakaun was the Key note speaker. He explained the Poultry Farming in detail through Power Point Presentation and Videos of Poultry farm in India and abroad was shown. He also illustrated the processing of eggs and Chicken meat through videos.

The Power point Presentation: Dr. Rohit explained in detail

- All Poultry Birds their chromosomal constituent's, classification of all Poultry Birds.
- The anatomy of Chick, egg formation in female reproductive track.
- Chemical composition of chick egg.
- Importance of balanced diet, Importance of egg and meat in balanced diet.
- Statistically explained egg production at National, State and at District Level.
- Importance of Chicken egg & meat for economically poor section of Society.
- Rearing of chicken, Management of Farm, various techniques used in Poultry farm.
- Various poultry diseases their control, vaccination to chick, diet to chick etc.
- Government schemes for establishing poultry farm.