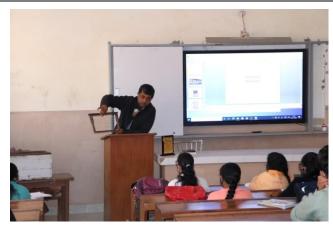

# 2. Workshop on Poultry Farming on 02.12.2021

A workshop on Poultry Farming was organized by Department of Zoology SGGSJ Govt. College Paonta Sahib on 2<sup>nd</sup> December 2021. Dr. Veena Rathore, Principal of the college was the Chief guest of the workshop. Dr. Rohit Veterinary Doctor from Chaudhary Sarwan Kumar Himachal Pradesh Krishi Vishvavidyalya, Palampur Extension Branch Dhaulakaun was the Key note speaker. He explained the Poultry Farming in detail through Power Point Presentation and Videos of Poultry farm in India and abroad was shown. He also illustrated the processing of eggs and Chicken meat through videos.

The Power point Presentation: Dr. Rohit explained in detail

- All Poultry Birds their chromosomal constituent's, classification of all Poultry Birds.
- The anatomy of Chick, egg formation in female reproductive track.
- Chemical composition of chick egg.
- Importance of balanced diet, Importance of egg and meat in balanced diet.
- Statistically explained egg production at National, State and at District Level.
- Importance of Chicken egg & meat for economically poor section of Society.
- Rearing of chicken, Management of Farm, various techniques used in Poultry farm.
- Various poultry diseases their control, vaccination to chick, diet to chick etc.
- Government schemes for establishing poultry farm.