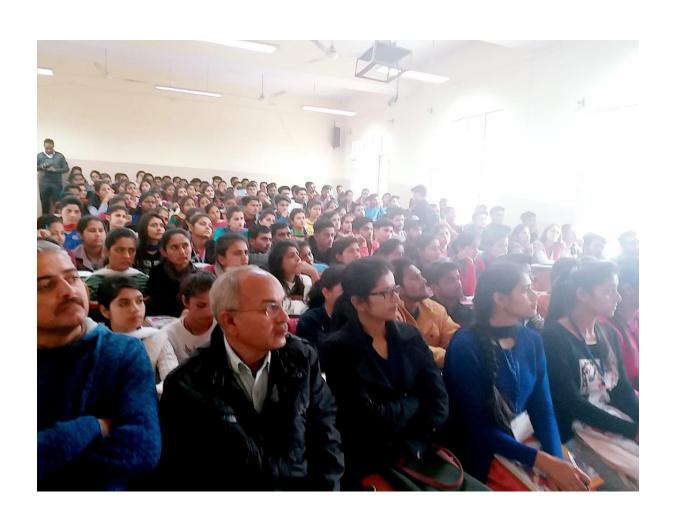

को प्रशासनिक सेवा की परीक्षा को सुनियोजित तरीके से सुनील चौधरी एवं अनिल कुमार तैयारी से संबंधित जानकारी दी। कठिन परिश्रम करके तथा सहित महाविद्यालय परिवार से पाठ्यक्रम को ध्यान में रखकर डा. चंद्रकांत शर्मा, प्रो. कमलेश आर्डिनेटर दीपक कुमार ने छात्रों कोई भी छात्र उत्तीर्ण कर सकता कुमार, प्रो. स्वाति चौहान सहित को संबोधित करते हुए बताया है। भाषा की समस्या को नकारते कि सिविल सेवा में पाठ्यक्रम हुए उन्होंने बताया कि अपनी तथा तैयारी की रणनीति कैसे की चयनित भाषा में प्रभावी रूप से सत्र का लाभ उठाया।

अपने विचारों को प्रस्तृत करना के नमन शर्मा ने छात्रों को ही सफलता की कुंजी है। सत्र सदस्य प्रो. विम्मी रानी, डा. महाविद्यालय के लगभग 200 से अधिक छात्रों ने डेढ घंटे के इस

द्विच्य हिमाचल Thu, 21 February 2019 https://epaper.divyahimachal.com/c/36936631



News Clip 9 Divya Himachal 21.02.2019 p. 4





# IV. Report of Career Counselling Academic Year 2017-18

### 31. Induction Meeting of IGNOU on 17.03.2018

## बेहतर शिक्षा ग्रहण कर संवारे भविष्य : केवी सिंह

पांवटा साहिब (सिरमौर)। श्री गुरु गोविंद सिंह राजकीय महाविद्यालय पांवटा के इग्नू विभाग की ओर से परिचय गोष्ठी का आयोजन करवाया गया जिसमें कॉलेज स्टाफ, इग्नू केंद्र पांवटा-1133 व विद्यार्थियों ने आपस में परिचय करवाया।

कार्यक्रम के मुख्य अतिथि कॉलेज प्राचार्य डॉ. किरण वीर सिंह ने कहा कि बेहतर शिक्षा प्राप्त कर अपने कॅरिअर को ऊंचाइयों की तरफ ले जाया जा सकता है। इग्नू केंद्र में शिक्षा ग्रहण करने वाले विद्यार्थियों की परिचय गोष्ठी में प्राचार्य ने बेहतर शिक्षा, कॅरिअर व उच्च शिक्षा प्राप्त करने के टिप्स दिए। पांवटा कॉलेज इग्नू केंद्र समन्वयक डॉ. रीतू पंत ने कहा कि परिचय गोष्ठी के दौरान प्राचार्य ने महत्वपूर्ण जानकारियां दीं। विद्यार्थ