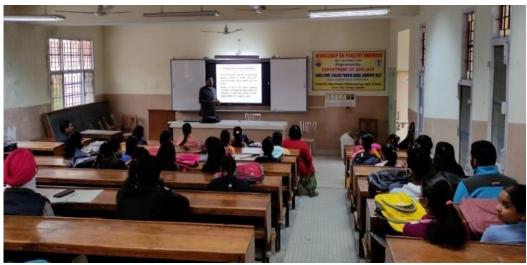

# 2. Workshop on Poultry Farming on 02.12.2021

A workshop on Poultry Farming was organized by Department of Zoology SGGSJ Govt. College Paonta Sahib on 2<sup>nd</sup> December 2021. Dr. Veena Rathore, Principal of the college was the Chief guest of the workshop. Dr. Rohit Veterinary Doctor from Chaudhary Sarwan Kumar Himachal Pradesh Krishi Vishvavidyalya, Palampur Extension Branch Dhaulakaun was the Key note speaker. He explained the Poultry Farming in detail through Power Point Presentation and Videos of Poultry farm in India and abroad was shown. He also illustrated the processing of eggs and Chicken meat through videos.

The power point presentation and videos were very informative and able to explain Poultry Farming in toto. Total 75 students of B.Sc. Zoology attended the workshop.

Pictures: Invited speaker delivering talk on poultry farming.