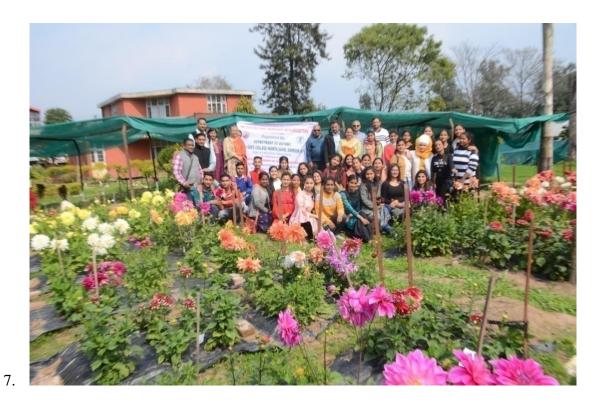

**Picture:** Invited speaker Dr. B. M. Chauhan delivering talk on schemes implemented by Department of Horticulture (H.P.)

**Picture:** Group photograph of the workshop

In the post lunch session **Dr. Ajit Kumar** Professor, Dept. of Horticulture, G.B. Pant University of Agriculture & Technology Pantnagar Uttrakhand had given a much elaborated lecture on **'Types and Styles of Gardens'**.

## **Second Day**

On the second day of Workshop a visit to Regional Horticulture Reasearch and Traning Station (RHRTS) Dhaulakuan was organized for the participants. There in the first session an orientation session of the participants was taken by Dr. A.K. Joshi Associate Director (R& E) RHRTS Dhaulakuan. Then in the main training session Dr. Priyanka Thakur, coordinator cum organizing secretary of the training introduced the various floriculture activities at RHRTS, Dhaulakuan to students. She demonstrated about the following: