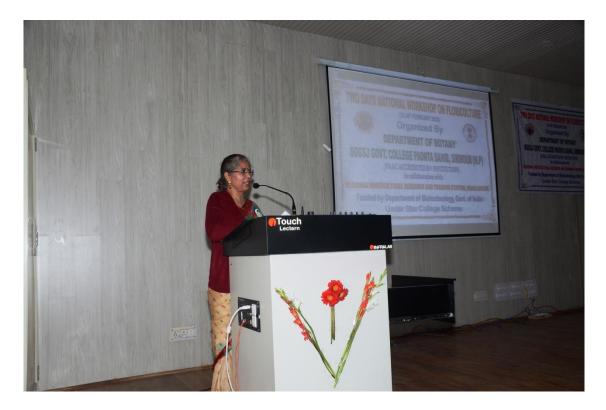

Picture: Chief Guest Dr. Veena Rathore addressing the participants

In the first technical session **Dr. Priyanka Thakur** Principal Floriculturist Regional Horticultural Research & Training Station Dhaulakuan (H.P.) gave a talk on "**Importance and scope of Floriculture in Himachal Pradesh**". The important points of her lecture were: