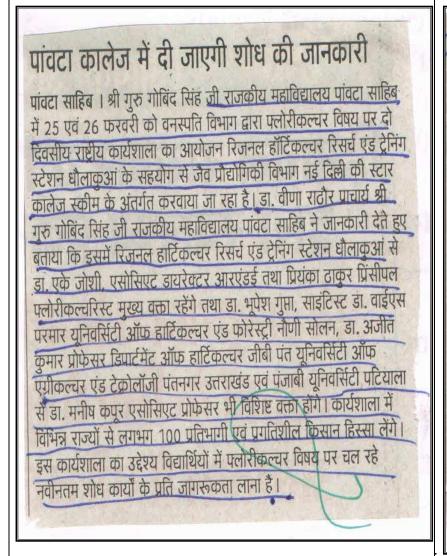

## PRESS COVERAGE

राजकीय सिंह गोबिंद महाविद्यालय पांवटा साहिब में 25 और 26 फरवरी को फ्लोरीकल्चर विषय पर राष्ट्रीय कार्यशाला का आयोजन किया जा रहा है। रीजनल होटीकल्चर रिसर्च एंड ट्रेनिंग स्टेशन धौलकुआं के सहयोग से जैव प्रौद्योगिकी विभाग नई दिल्ली की स्टार कॉलेज स्कीम के तहत यह आयोजन करवाया जा रहा है। प्राचार्या डॉ. वीणा राठौड़ ने बताया रीजनल होटींकल्चर इसमें रिसर्च एंड ट्रेनिंग स्टेशन धौलाकुआं डॉ. एके जोशी एसोसिएट डायरेक्टर (आरएंडई) और प्रियंका ठाकुर प्रिंसिपल फ्लोरीकल्चरिस्ट मुख्य वक्ता रहेंगे। जबकि डॉ. भूपेश गुप्ता साइंटिस्ट डॉ. वाईएस यूनिवर्सिटी ऑफ होटीकल्चर एंड फॉरेस्ट्री सोलन, डॉ अजीत कुमार प्रोफेसर डिपार्टमेंट ऑफ होर्टीकल्चर जीबी पंत यूनिवर्सिटी ऑफ एग्रीकल्चर एंड टेक्नोलॉजी पंत नगर उत्तराखंड और पंजाबी यूनिवर्सिटी पटियाला से द्या मनीष कपूर, एसोसिएट प्रोफेसर भी विशिष्ट वक्ता होंगे। कार्यशाला में विभिन्न राज्यों से लगभग 100 प्रतिभागी और प्रगतिशील किसान हिस्सा लेंगे। संवाद