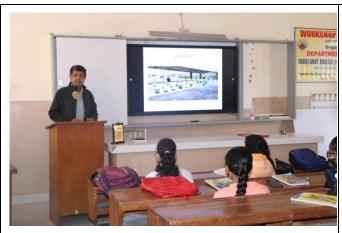

# 2. Workshop on Poultry Farming on 02.12.2021

A workshop on Poultry Farming was organized by Department of Zoology SGGSJ Govt. College Paonta Sahib on 2<sup>nd</sup> December 2021. Dr. Veena Rathore, Principal of the college was the Chief guest of the workshop. Dr. Rohit Veterinary Doctor from Chaudhary Sarwan Kumar Himachal Pradesh Krishi Vishvavidyalya, Palampur Extension Branch Dhaulakaun was the Key note speaker. He explained the Poultry Farming in detail through Power Point Presentation and Videos of Poultry farm in India and abroad was shown. He also illustrated the processing of eggs and Chicken meat through videos.

The power point presentation and videos were very informative and able to explain Poultry Farming in toto. Total 75 students of B.Sc. Zoology attended the workshop.

Pictures: Invited speaker delivering talk on poultry farming.