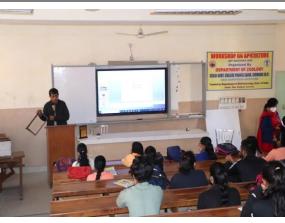

# 3. Workshop on Apiculture on 30.11.2021

Workshop on apiculture was organized by Department of Zoology on 30 November 2021 under DBT sponsored Star College Scheme. Dr. Veena Rathore Principal SGGSJ Govt. College Paonta Sahib was the Chief Guest of the Workshop and the keynote speaker of the workshop was Dr. Amit Bakshi, HDO, Department of Horticulture Paonta Sahib. In This workshop Dr. Bakshi illustrated Bee Keeping in detail. Firstly, he explained through Power Point Presentation and later on explained practical aspects through artificial bee hive and bee keeping tools.

**Power Point Presentation:** In the presentation each and every aspect of bee keeping was explained scientifically and the presentation starts with the:

- Taxonomic position of Bee, Colony Genetic Constitution and social organization of bee colony. What are the different species of bees that can be selected in Apiculture.
- How the communication of bees helps in Marriage flight, collection of food, availability of food etc. the Laying of eggs and rearing of Eggs by workers, various works allotted to workers, Duties of King and Queen.
- Importance of Bee Pasturage for establishing of bee colony.
- Various points to be kept in mind for Apiary.
- How to establish Newton and Langstroth beehives for Apiary.
- How to get rid of bee diseases and to prevent bee colony from enemies.
- What are various tools required for bee keeping.
- Methods for Extraction of Honey and uses of Honey, bee wax, Propolis etc.
- Importance of bee keeping as entrepreneurship and to how to use it as to have extra income with agriculture.