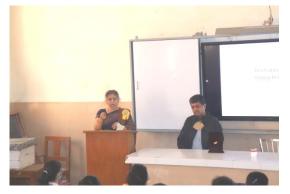

## **Practical Aspects of work shop:**

Dr. Bakshi through artificial bee hive demonstrated the functioning of hive. How the Queen and workers lives in chambers (brood chamber and super chambers). The various tools as comb foundation, queen excluder, smoker, uncapping knife, hive tool, etc. are shown to students and functioning is explained. The workshop on Bee keeping was very informative each and every aspect was kept in mind and beautifully explained by Dr. Bakshi. At the End the students' quarries are also dealt with patience. Total 51 BSc zoology students attended the workshop.

Convenor Dr. Ritu Pant delivering introductory speech.

Chief Guest Dr. Veena Rathore addressing the participants.

Pictures: Invited speaker, Dr. Amit Bakshi demonstrating the various aspects of apiculture