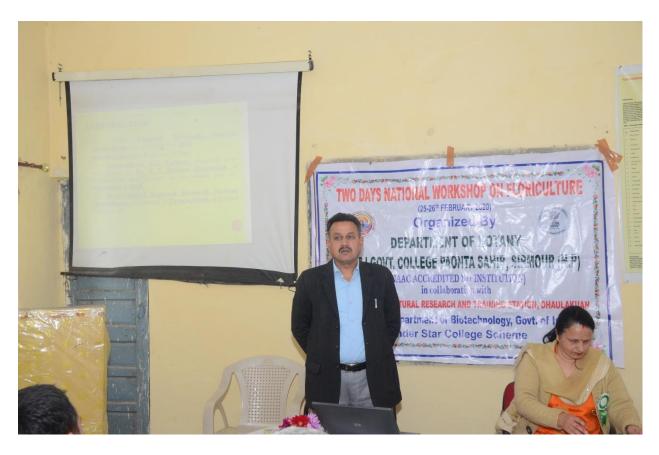

# 1. TWO DAYS NATIONAL WORKSHOP ON FLORICULTURE

Two days national workshop on Floriculture 25-26<sup>th</sup> Feb. 2020 was organized by Department of Botany under DBT sponsored star college scheme. The workshop started on 25<sup>th</sup> February with the inaugural ceremony and lightening of lamp by the Principal and chief guest Dr. Veena Rathore. Coordinator of star college Dr. Jahid Ali Malik gave the welcome address and highlighted the importance of Floriculture, a money-spinning industry that deals with the cultivation of ornamental crops. He said that this workshop will provide a forum to all the stakeholders to discuss emerging issues and advances in the area of floriculture. This was followed by badge pinning to the chief guest and invited speakers.

1. Picture: Workshop Banner decorated by students of Botany department

Chief guest **Dr. Veena Rathore**, in her speech congratulated the organizers for conducting a national level workshop on the very important theme. According to her this workshop will be a best amalgamation of eminent academicians, scientists, entrepreneurs and scholars who will share the latest developments in the field floriculture.

Picture: Chief Guest Dr. Veena Rathore addressing the participants

In the first technical session **Dr. Priyanka Thakur** Principal Floriculturist Regional Horticultural Research & Training Station Dhaulakuan (H.P.) gave a talk on "**Importance and scope of Floriculture in Himachal Pradesh**". The important points of her lecture were: